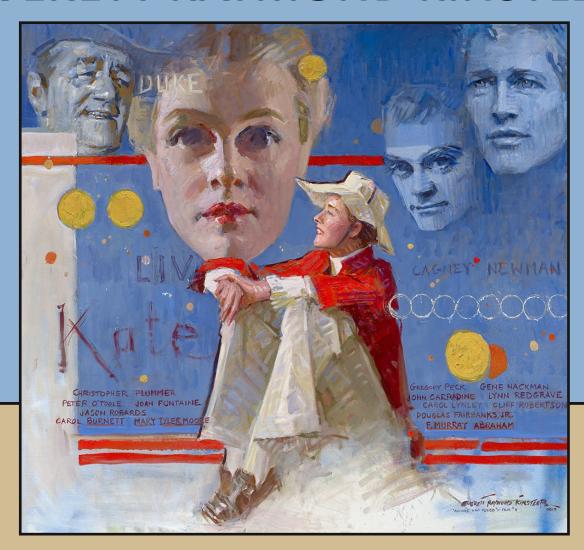

## Location:

Booth Western Art Museum Bergman Theatre 501 Museum Drive Cartersville, GA 30120

ABOUT THE EVENT: World-renowned portrait painter Everett Raymond Kinstler will lead a painting demonstration as part of the opening ceremonies for his exhibition, Everett Raymond Kinstler: Journeys West and Beyond. Kinstler has painted seven U.S. Presidents, Katherine Hepburn, Tony Bennett, Gregory Peck, Paul Newman, John Wayne, and many more. Make plans to attend this special event!